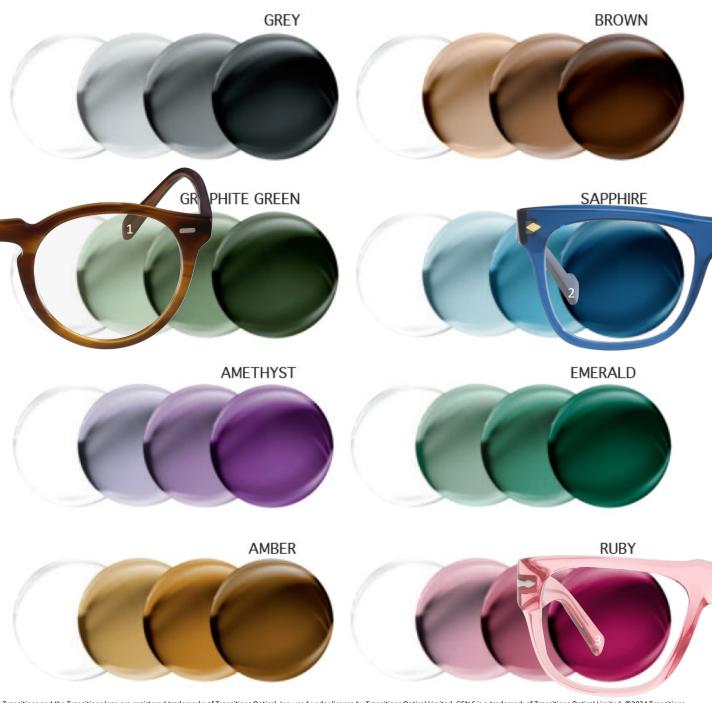

- ✓ Widest range on the market : 8 vibrant colors
  - New addition to the portfolio : the Ruby color
  - / Better color consistency at all stages<sup>6</sup>
  - Endless pairing possibilities

GEN STYLE<sup>™</sup> : SPECTACULAR COLOR PALETTE

# 8 spectacular colors for infinite combinations!

# **Tips and tricks:**

- 1- Overlay and drag the chosen frame onto the Transitions® color palettes
- 2- Find the best style combination with the frame and colors below.

Transitions and the Transitions logo are registered trademarks of Transitions Optical, Inc. used under license by Transitions Optical Limited. GEN S is a trademark of Transitions Optical Limited. ©2024 Transitions Optical Limited. Limited. Photochromic performance may vary across colors and lens material and is influenced by temperature and UV exposure. Frames 1-Oliver Peoples OV 5186 Raintree / 2-Vogue Eyewear 0VO5464 Bleue / 3- Persol OP03295V Translucide pink.